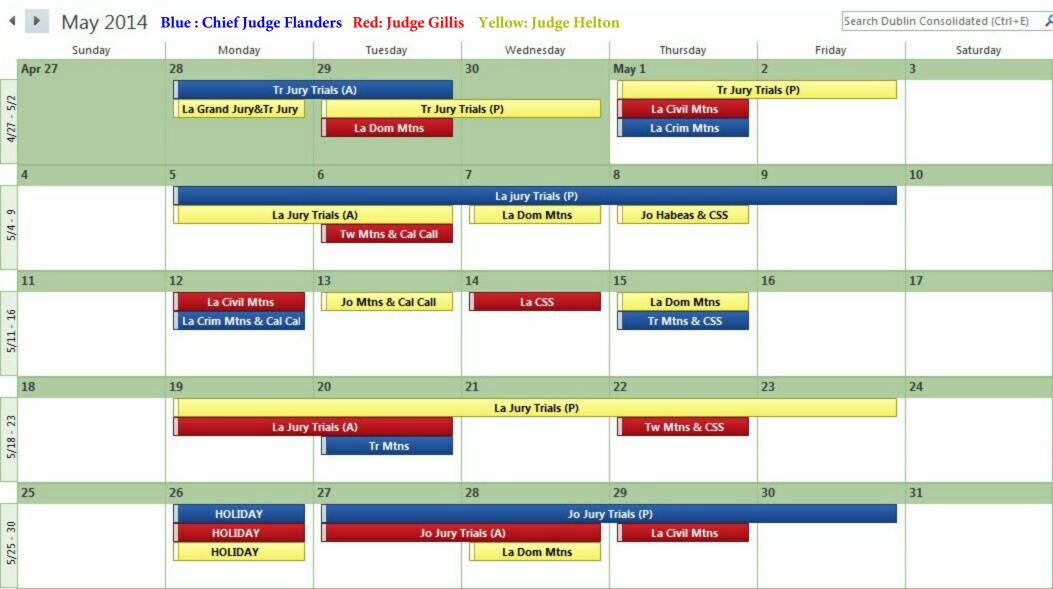

March 2014





# April 2014 Blue : Chief Judge Flanders Red: Judge Gillis Yellow: Judge Helton











# September 2014 Blue : Chief Judge Flanders Red: Judge Gillis Yellow: Judge Helton



### November 2014



### Search Dublin Consolidated (CtrI+E) Sunday Monday Tuesday Wednesday Thursday Friday Saturday Nov 30 Dec 1 2 3 4 5 6 Tr Jury Trials (P) Jo Mtns Tr Jury Trials (P) 11/30 - 12/5 Tr Jury Trials (A) La Civil Mtns La Crim Mtns & Cal Cal La Dom Mtns 7 8 9 10 11 12 13 La Jury Trials (P) 12/7 - 12 La Jury Trials (A) Tw Mtns & CSS Tr Mtns & CSS 14 15 16 17 18 19 20 Tw Jury Trials (P) 12/14 - 19 Tw Jury Trials (A) La Dom Mtns Jo Habeas & CSS Jo Grand Jury 21 27 22 23 24 25 26 La Crim Mtns Jo Mtns HOLIDAY 12/21 - 26 La Civil Mtns La Dom Mtns HOLIDAY HOLIDAY 28 30 31 Jan 1, 15 29 2 3 La CSS La Dom Mtns 12/28 - 1/2 Tr Mtns Tw Mtns

## December 2014 Blue : Chief Judge Flanders Red: Ju