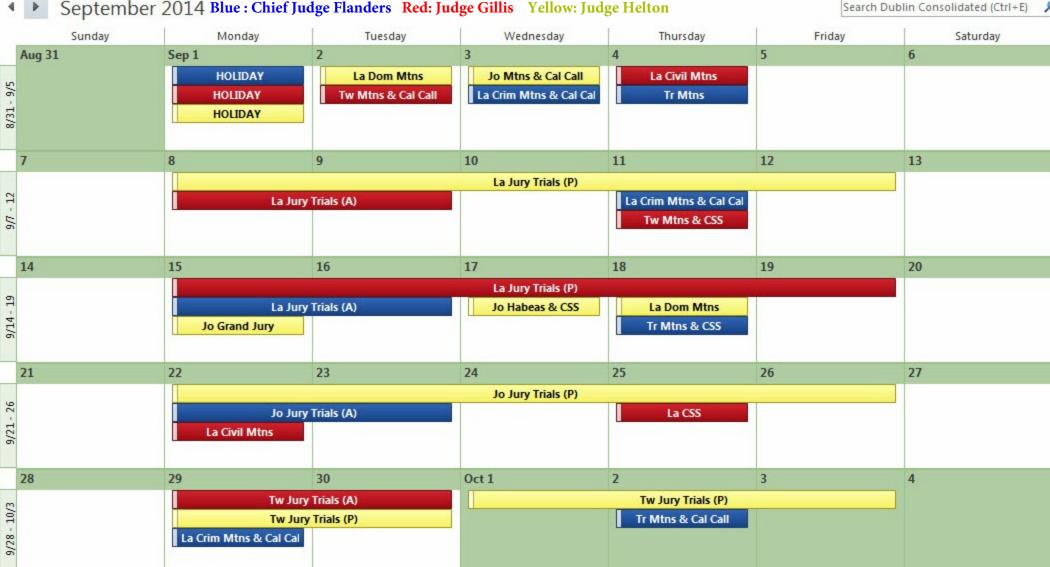

# September 2014 Blue : Chief Judge Flanders Red: Judge Gillis Yellow: Judge Helton