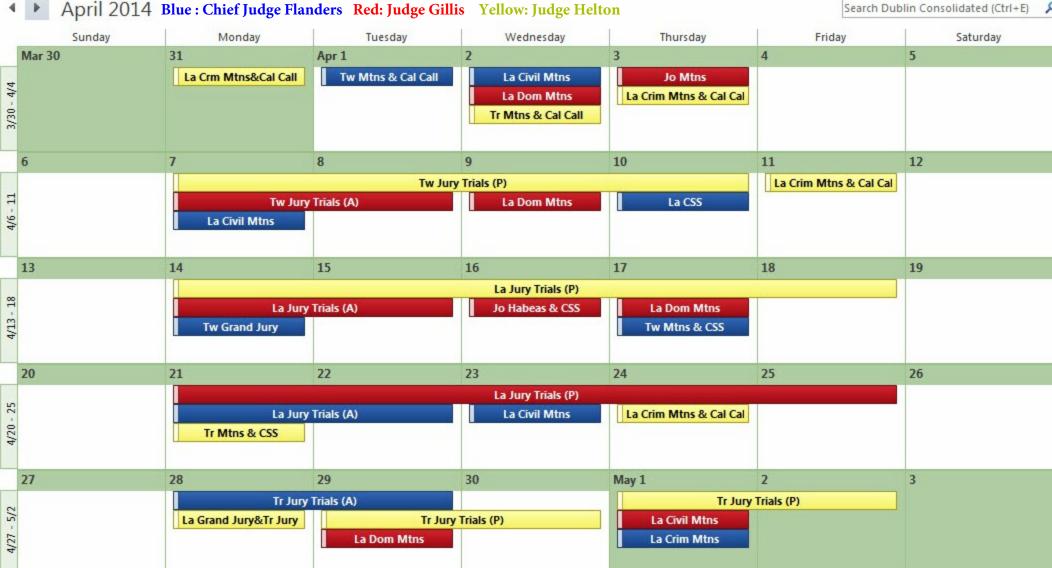

March 2014





# April 2014 Blue : Chief Judge Flanders Red: Judge Gillis Yellow: Judge Helton











# September 2014 Blue : Chief Judge Flanders Red: Judge Gillis Yellow: Judge Helton



### November 2014



### Search Dublin Consolidated (CtrI+E) Sunday Monday Tuesday Wednesday Thursday Friday Saturday Nov 30 Dec 1 2 3 4 5 6 Tr Jury Trials (P) Jo Mtns Tr Jury Trials (P) 11/30 - 12/5 Tr Jury Trials (A) La Civil Mtns La Crim Mtns & Cal Cal La Dom Mtns 7 8 9 10 11 12 13 La Jury Trials (P) 12/7 - 12 La Jury Trials (A) Tw Mtns & CSS Tr Mtns & CSS 14 15 16 17 18 19 20 Tw Jury Trials (P) 12/14 - 19 Tw Jury Trials (A) La Dom Mtns Jo Habeas & CSS Jo Grand Jury 21 27 22 23 24 25 26 La Crim Mtns Jo Mtns HOLIDAY 12/21 - 26 La Civil Mtns La Dom Mtns HOLIDAY HOLIDAY 28 30 31 Jan 1, 15 29 2 3 La CSS La Dom Mtn