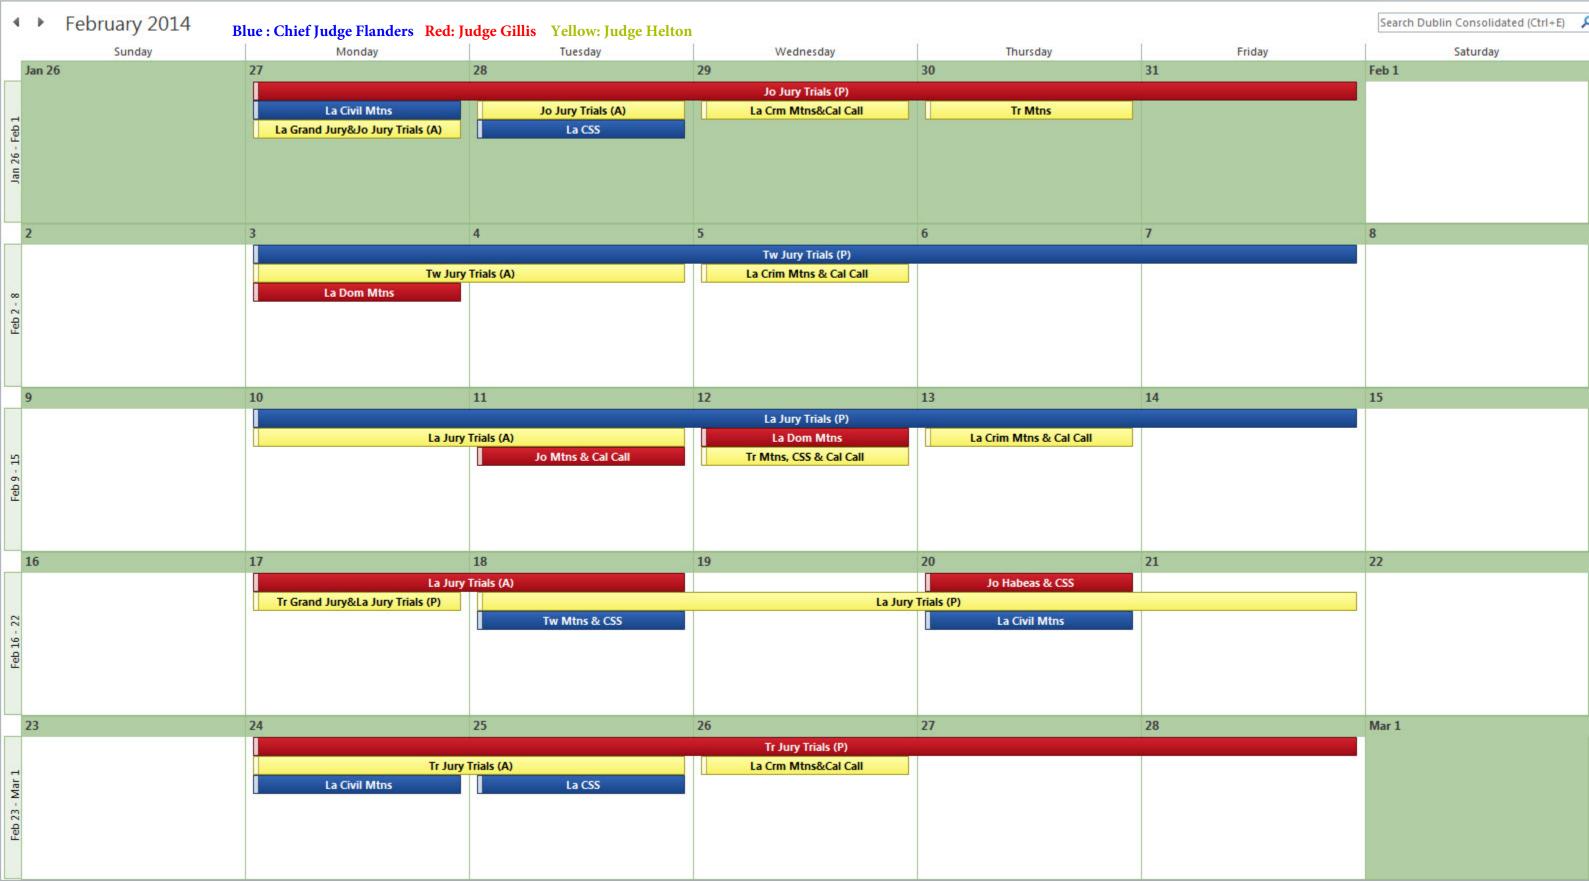

March 2014





# April 2014 Blue : Chief Judge Flanders Red: Judge Gillis Yellow: Judge Helton











# September 2014 Blue : Chief Judge Flanders Red: Judge Gillis Yellow: Judge Helton



### November 2014



### Search Dublin Consolidated (CtrI+E) Sunday Monday Tuesday Wednesday Thursday Friday Saturday Nov 30 Dec 1 2 3 4 5 6 Tr Jury Trials (P) Jo Mtns Tr Jury Trials (P) 11/30 - 12/5 Tr Jury Trials (A) La Civil Mtns La Crim Mtns & Cal Cal La Dom Mtns 7 8 9 10 11 12 13 La Jury Trials (P) 12/7 - 12 La Jury Trials (A) Tw Mtns & CSS Tr Mtns & CSS 14 15 16 17 18 19 20 Tw Jury Trials (P) 12/14 - 19 Tw Jury Trials (A) La Dom Mtns Jo Habeas & CSS Jo Grand Jury 21 27 22 23 24 25 26 La Crim Mtns Jo Mtns HOLIDAY 12/21 - 26 La Civil Mtns La Dom Mtns HOLIDAY HOLIDAY 28 30 31 Jan 1, 15 29 2 3 L