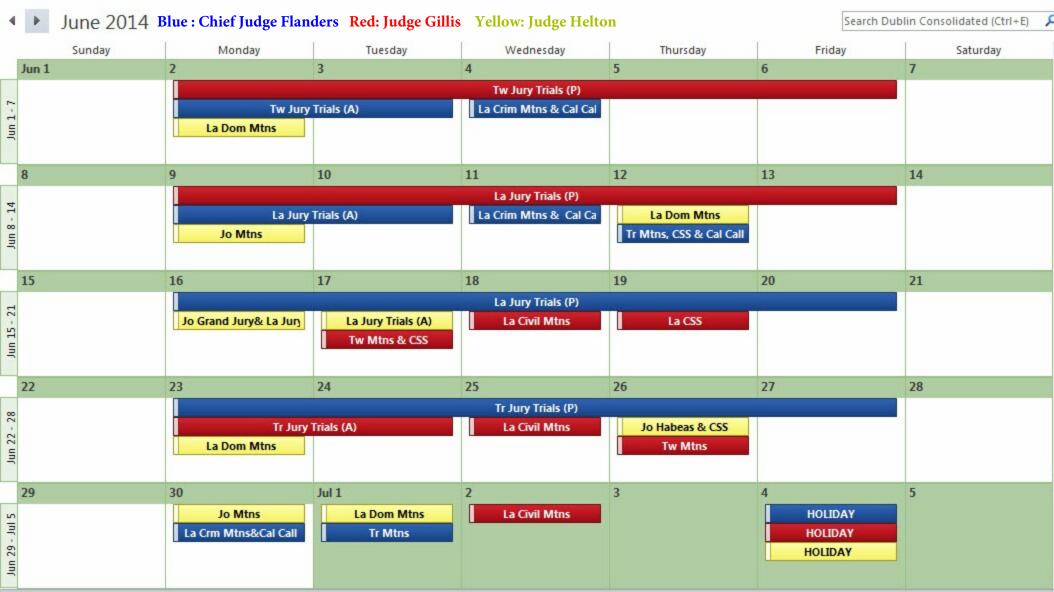

March 2014





# April 2014 Blue : Chief Judge Flanders Red: Judge Gillis Yellow: Judge Helton











# September 2014 Blue : Chief Judge Flanders Red: Judge Gillis Yellow: Judge Helton



### November 2014



### Search Dublin Consolidated (CtrI+E) Sunday Monday Tuesday Wednesday Thursday Friday Saturday Nov 30 Dec 1 2 3 4 5 6 Tr Jury Trials (P) Jo Mtns Tr Jury Trials (P) 11/30 - 12/5 Tr Jury Trials (A) La Civil Mtns La Crim Mtns & Cal Cal La Dom Mtns 7 8 9 10 11 12 13 La Jury Trials (P) 12/7 - 12 La Jury Trials (A) Tw Mtns & CSS Tr Mtns & CSS 14 15 16 17 18 19 20 Tw Jury Trials (P) 12/14 - 19 Tw Jury Trials (A) La Dom Mtns Jo Habeas & CSS Jo Grand Jury 21 27 22 23 24 25 26 La Crim Mtns Jo Mtns HOLIDAY 12/21 - 26 La Civil Mtns La Dom Mtns HOLIDAY HOLIDAY 28 30 31 Jan 1, 15 29 2 3 La CSS La Dom Mtns 12/28 - 1/2 Tr Mtns Tw Mtns

## December 2014 Blue : Chief Judge Flanders Red: Judg