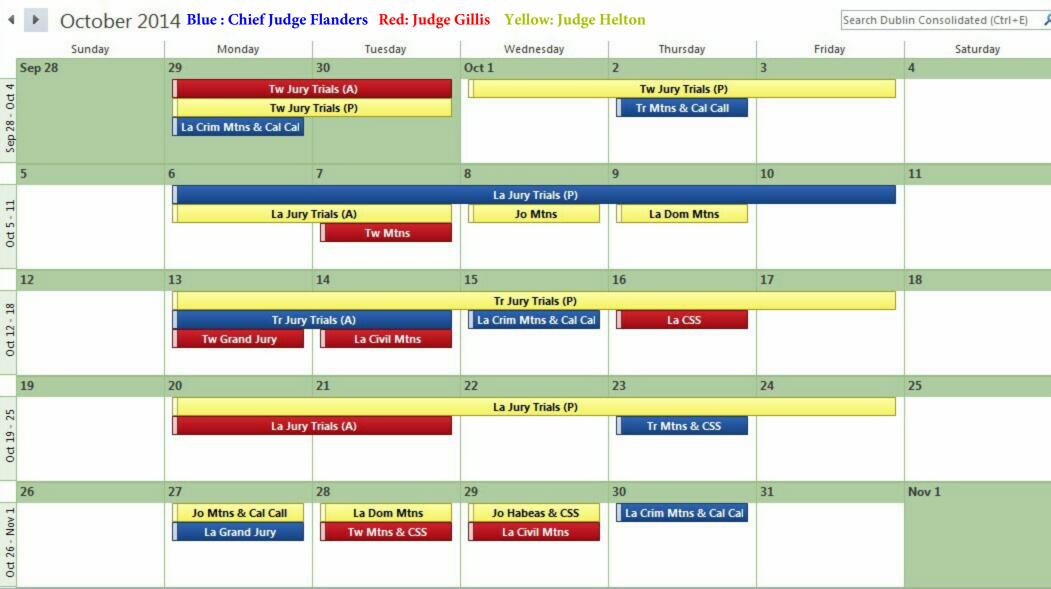

# September 2014 Blue : Chief Judge Flanders Red: Judge Gillis Yellow: Judge Helton